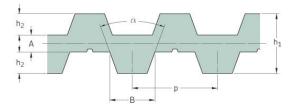

## PHG DB-T5-665-16

| No. of teeth      | 133   |
|-------------------|-------|
| Pitch length (in) | 26.18 |
| Pitch length (mm) | 665   |
| h1 = Height (mm)  | 3.4   |
| Width (mm)        | 16    |
| Sleeve (Y/N)      | Ν     |