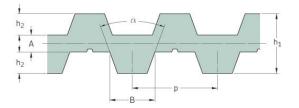

## PHG DB-T5-665-10

| No. of teeth      | 133   |
|-------------------|-------|
| Pitch length (in) | 26.18 |
| Pitch length (mm) | 665   |
| h1 = Height (mm)  | 3.4   |
| Width (mm)        | 10    |
| Sleeve (Y/N)      | N     |