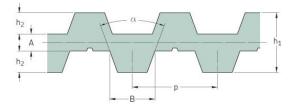

## PHG DB-T5-665-8

| No. of teeth      | 133   |
|-------------------|-------|
| Pitch length (in) | 26.18 |
| Pitch length (mm) | 665   |
| h1 = Height (mm)  | 3.4   |
| Width (mm)        | 8     |
| Sleeve (Y/N)      | Ν     |