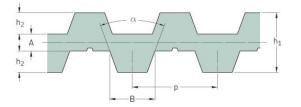

## PHG DA-T5-635-32

| No. of teeth      | 254 |
|-------------------|-----|
| Pitch length (in) | 25  |
| Pitch length (mm) | 635 |
| h1 = Height (mm)  | 3.4 |
| Width (mm)        | 32  |
| Sleeve (Y/N)      | N   |