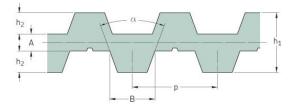

## PHG DB-T5-620-20

| No. of teeth      | 124   |
|-------------------|-------|
| Pitch length (in) | 24.41 |
| Pitch length (mm) | 620   |
| h1 = Height (mm)  | 3.4   |
| Width (mm)        | 20    |
| Sleeve (Y/N)      | N     |