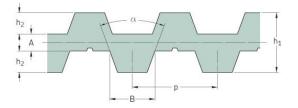

## PHG DB-T5-620-8

| No. of teeth      | 124   |
|-------------------|-------|
| Pitch length (in) | 24.41 |
| Pitch length (mm) | 620   |
| h1 = Height (mm)  | 3.4   |
| Width (mm)        | 8     |
| Sleeve (Y/N)      | N     |