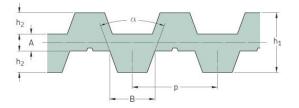

## PHG DB-T5-575-25

| No. of teeth      | 115   |
|-------------------|-------|
| Pitch length (in) | 22.64 |
| Pitch length (mm) | 575   |
| h1 = Height (mm)  | 3.4   |
| Width (mm)        | 25    |
| Sleeve (Y/N)      | N     |