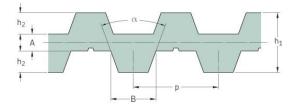

## PHG DB-T5-575-6

| No. of teeth      | 115   |
|-------------------|-------|
| Pitch length (in) | 22.64 |
| Pitch length (mm) | 575   |
| h1 = Height (mm)  | 3.4   |
| Width (mm)        | 6     |
| Sleeve (Y/N)      | N     |