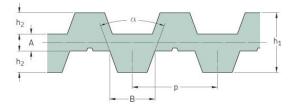

Belts Timing DA-T5

## PHG DA-T5-570-8



| No. of teeth      | 228   |
|-------------------|-------|
| Pitch length (in) | 22.44 |
| Pitch length (mm) | 570   |
| h1 = Height (mm)  | 3.4   |
| Width (mm)        | 8     |
| Sleeve (Y/N)      | N     |

 ® SKF is a registered trademark of the SKF Group
© SKF Group 2012
The contents of this publication are the copyright of the publisher and may not be reproduced (even extracts) unless prior written permission is granted. Every care has been taken to ensure the accuracy of the information contained in this publication but no liability can be accepted for any loss or damage whether direct, indirect or consequential arising out of the use of the information contained herein.