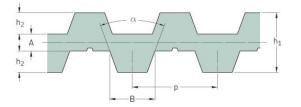

## PHG DA-T5-560-25

| No. of teeth      | 224   |
|-------------------|-------|
| Pitch length (in) | 22.05 |
| Pitch length (mm) | 560   |
| h1 = Height (mm)  | 3.4   |
| Width (mm)        | 25    |
| Sleeve (Y/N)      | N     |