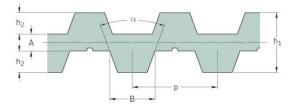

## PHG DB-T5-550-20

| No. of teeth      | 110   |
|-------------------|-------|
| Pitch length (in) | 21.65 |
| Pitch length (mm) | 550   |
| h1 = Height (mm)  | 3.4   |
| Width (mm)        | 20    |
| Sleeve (Y/N)      | N     |