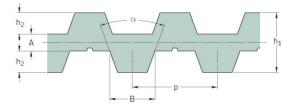

## PHG DA-T5-545-16

| No. of teeth      | 218   |
|-------------------|-------|
| Pitch length (in) | 21.46 |
| Pitch length (mm) | 545   |
| h1 = Height (mm)  | 7     |
| Width (mm)        | 16    |
| Sleeve (Y/N)      | N     |