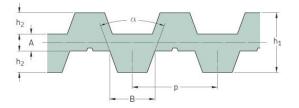

## PHG DB-T5-525-16

| No. of teeth      | 105   |
|-------------------|-------|
| Pitch length (in) | 20.67 |
| Pitch length (mm) | 525   |
| h1 = Height (mm)  | 3.4   |
| Width (mm)        | 16    |
| Sleeve (Y/N)      | N     |