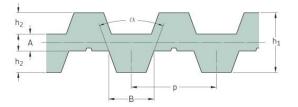

## PHG DB-T5-510-10

| No. of teeth      | 102   |
|-------------------|-------|
| Pitch length (in) | 20.08 |
| Pitch length (mm) | 510   |
| h1 = Height (mm)  | 3.4   |
| Width (mm)        | 10    |
| Sleeve (Y/N)      | N     |