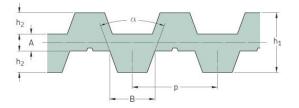

## PHG DB-T5-505-16

| No. of teeth      | 101   |
|-------------------|-------|
| Pitch length (in) | 19.88 |
| Pitch length (mm) | 505   |
| h1 = Height (mm)  | 3.4   |
| Width (mm)        | 16    |
| Sleeve (Y/N)      | N     |