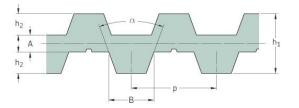

## PHG DA-T10-2430-12

| No. of teeth      | 486   |
|-------------------|-------|
| Pitch length (in) | 95.67 |
| Pitch length (mm) | 2430  |
| h1 = Height (mm)  | 7     |
| Width (mm)        | 12    |
| Sleeve (Y/N)      | N     |