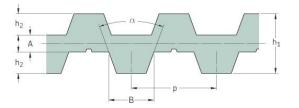

## PHG DA-T10-2380-50

| No. of teeth      | 476  |
|-------------------|------|
| Pitch length (in) | 93.7 |
| Pitch length (mm) | 2380 |
| h1 = Height (mm)  | 7    |
| Width (mm)        | 50   |
| Sleeve (Y/N)      | N    |