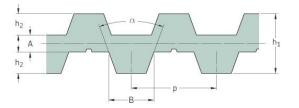

## PHG DA-T10-2360-32

| No. of teeth      | 472   |
|-------------------|-------|
| Pitch length (in) | 92.91 |
| Pitch length (mm) | 2360  |
| h1 = Height (mm)  | 7     |
| Width (mm)        | 32    |
| Sleeve (Y/N)      | N     |