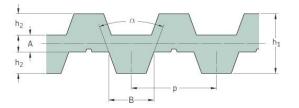

## PHG DA-T10-2430-10

| No. of teeth      | 486   |
|-------------------|-------|
| Pitch length (in) | 95.67 |
| Pitch length (mm) | 2430  |
| h1 = Height (mm)  | 7     |
| Width (mm)        | 10    |
| Sleeve (Y/N)      | N     |