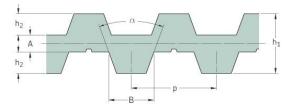

## PHG DA-T10-1700-S180

|  | No. of teeth      | 340   |
|--|-------------------|-------|
|  | Pitch length (in) | 66.93 |
|  | Pitch length (mm) | 1700  |
|  | h1 = Height (mm)  | 7     |
|  | Width (mm)        | 180   |
|  | Sleeve (Y/N)      | Y     |
|  |                   |       |