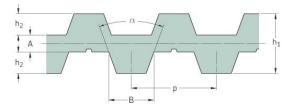

## PHG DB-T10-1420-12

| No. of teeth      | 142   |
|-------------------|-------|
| Pitch length (in) | 55.91 |
| Pitch length (mm) | 1420  |
| h1 = Height (mm)  | 7     |
| Width (mm)        | 12    |
| Sleeve (Y/N)      | N     |