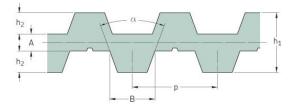

## PHG DA-T5-570-S200

| No. of teeth      | 228   |
|-------------------|-------|
| Pitch length (in) | 22.44 |
| Pitch length (mm) | 570   |
| h1 = Height (mm)  | 3.4   |
| Width (mm)        | 200   |
| Sleeve (Y/N)      | Y     |