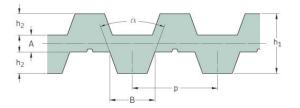

## PHG DA-T5-1050-6

| No. of teeth      | 420   |
|-------------------|-------|
| Pitch length (in) | 41.34 |
| Pitch length (mm) | 1050  |
| h1 = Height (mm)  | 3.4   |
| Width (mm)        | 6     |
| Sleeve (Y/N)      | N     |