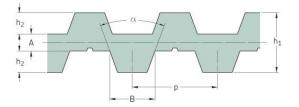

## PHG DA-T5-990-6

| No. of teeth      | 396   |
|-------------------|-------|
| Pitch length (in) | 38.98 |
| Pitch length (mm) | 990   |
| h1 = Height (mm)  | 3.4   |
| Width (mm)        | 6     |
| Sleeve (Y/N)      | N     |