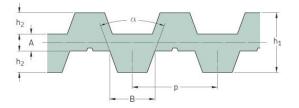

## PHG DA-T5-900-6

| No. of teeth      | 360   |
|-------------------|-------|
| Pitch length (in) | 35.43 |
| Pitch length (mm) | 900   |
| h1 = Height (mm)  | 3.4   |
| Width (mm)        | 6     |
| Sleeve (Y/N)      | N     |