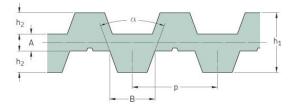

## PHG DA-T5-810-6

| No. of teeth      | 324   |
|-------------------|-------|
| Pitch length (in) | 31.89 |
| Pitch length (mm) | 810   |
| h1 = Height (mm)  | 3.4   |
| Width (mm)        | 6     |
| Sleeve (Y/N)      | N     |