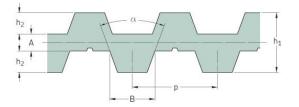

## PHG DA-T5-750-6

| No. of teeth      | 300   |
|-------------------|-------|
| Pitch length (in) | 29.53 |
| Pitch length (mm) | 750   |
| h1 = Height (mm)  | 3.4   |
| Width (mm)        | 6     |
| Sleeve (Y/N)      | N     |