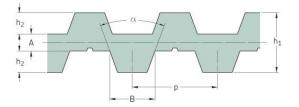

## PHG DA-T5-500-6

| No. of teeth      | 200   |
|-------------------|-------|
| Pitch length (in) | 19.69 |
| Pitch length (mm) | 500   |
| h1 = Height (mm)  | 3.4   |
| Width (mm)        | 6     |
| Sleeve (Y/N)      | N     |