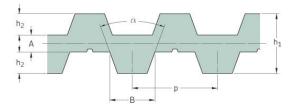

## PHG DB-T5-1415-32

| No. of teeth      | 283  |
|-------------------|------|
| Pitch length (in) | 5.55 |
| Pitch length (mm) | 1415 |
| h1 = Height (mm)  | 3.4  |
| Width (mm)        | 32   |
| Sleeve (Y/N)      | N    |