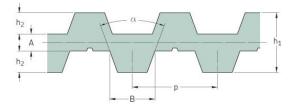

## PHG DB-T5-1415-20

| No. of teeth      | 283   |
|-------------------|-------|
| Pitch length (in) | 55.71 |
| Pitch length (mm) | 1415  |
| h1 = Height (mm)  | 3.4   |
| Width (mm)        | 20    |
| Sleeve (Y/N)      | N     |