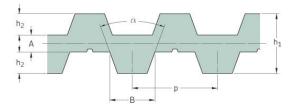

## PHG DB-T5-1390-32

| No. of teeth      | 278  |
|-------------------|------|
| Pitch length (in) | 5.47 |
| Pitch length (mm) | 1390 |
| h1 = Height (mm)  | 3.4  |
| Width (mm)        | 32   |
| Sleeve (Y/N)      | N    |