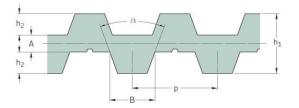

## PHG DA-T5-1380-12

| No. of teeth      | 552   |
|-------------------|-------|
| Pitch length (in) | 54.33 |
| Pitch length (mm) | 1380  |
| h1 = Height (mm)  | 3.4   |
| Width (mm)        | 12    |
| Sleeve (Y/N)      | N     |