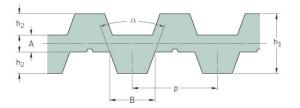

## PHG DA-T5-1200-10

| No. of teeth      | 480   |
|-------------------|-------|
| Pitch length (in) | 47.24 |
| Pitch length (mm) | 1200  |
| h1 = Height (mm)  | 3.4   |
| Width (mm)        | 10    |
| Sleeve (Y/N)      | N     |