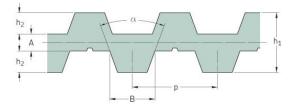

## PHG DB-T5-1120-10

| No. of teeth      | 224   |
|-------------------|-------|
| Pitch length (in) | 44.09 |
| Pitch length (mm) | 1120  |
| h1 = Height (mm)  | 3.4   |
| Width (mm)        | 10    |
| Sleeve (Y/N)      | N     |