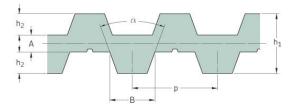

## PHG DB-T5-1100-12

| No. of teeth      | 220   |
|-------------------|-------|
| Pitch length (in) | 43.31 |
| Pitch length (mm) | 1100  |
| h1 = Height (mm)  | 3.4   |
| Width (mm)        | 12    |
| Sleeve (Y/N)      | N     |