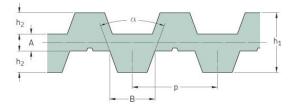

## PHG DB-T5-1075-16

| No. of teeth      | 215   |
|-------------------|-------|
| Pitch length (in) | 42.32 |
| Pitch length (mm) | 1075  |
| h1 = Height (mm)  | 3.4   |
| Width (mm)        | 16    |
| Sleeve (Y/N)      | N     |