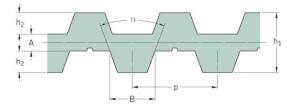

## PHG DB-T5-1075-8

| No. of teeth      | 215  |
|-------------------|------|
| Pitch length (in) | 4.21 |
| Pitch length (mm) | 1075 |
| h1 = Height (mm)  | 3.4  |
| Width (mm)        | 8    |
| Sleeve (Y/N)      | N    |