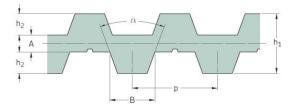

## PHG DB-T5-1060-32

| No. of teeth      | 212  |
|-------------------|------|
| Pitch length (in) | 4.17 |
| Pitch length (mm) | 1060 |
| h1 = Height (mm)  | 3.4  |
| Width (mm)        | 32   |
| Sleeve (Y/N)      | N    |