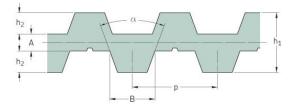

## PHG DB-T5-1050-6

| No. of teeth      | 210   |
|-------------------|-------|
| Pitch length (in) | 41.34 |
| Pitch length (mm) | 1050  |
| h1 = Height (mm)  | 3.4   |
| Width (mm)        | 6     |
| Sleeve (Y/N)      | N     |