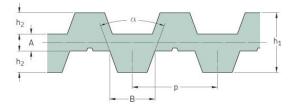

## PHG DB-T5-1045-32

| No. of teeth      | 209  |
|-------------------|------|
| Pitch length (in) | 4.09 |
| Pitch length (mm) | 1045 |
| h1 = Height (mm)  | 3.4  |
| Width (mm)        | 32   |
| Sleeve (Y/N)      | N    |