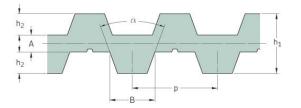

## PHG DB-T5-1045-25

| No. of teeth      | 209  |
|-------------------|------|
| Pitch length (in) | 4.09 |
| Pitch length (mm) | 1045 |
| h1 = Height (mm)  | 3.4  |
| Width (mm)        | 25   |
| Sleeve (Y/N)      | N    |