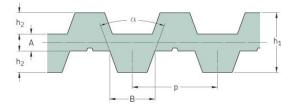

## PHG DA-T5-1045-32

| No. of teeth      | 418   |
|-------------------|-------|
| Pitch length (in) | 41.14 |
| Pitch length (mm) | 1045  |
| h1 = Height (mm)  | 3.4   |
| Width (mm)        | 32    |
| Sleeve (Y/N)      | N     |