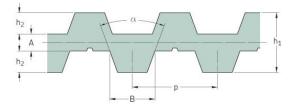

## PHG DB-T5-1030-6

| No. of teeth      | 206   |
|-------------------|-------|
| Pitch length (in) | 40.55 |
| Pitch length (mm) | 1030  |
| h1 = Height (mm)  | 3.4   |
| Width (mm)        | 6     |
| Sleeve (Y/N)      | N     |