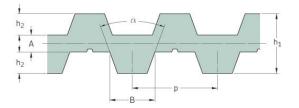

## PHG DA-T5-995-16

| No. of teeth      | 398   |
|-------------------|-------|
| Pitch length (in) | 39.17 |
| Pitch length (mm) | 995   |
| h1 = Height (mm)  | 7     |
| Width (mm)        | 16    |
| Sleeve (Y/N)      | N     |