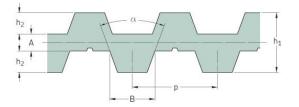

## PHG DB-T5-990-16

| No. of teeth      | 198   |
|-------------------|-------|
| Pitch length (in) | 38.98 |
| Pitch length (mm) | 990   |
| h1 = Height (mm)  | 3.4   |
| Width (mm)        | 16    |
| Sleeve (Y/N)      | N     |