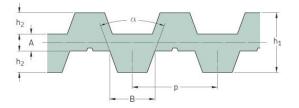

## PHG DA-T5-990-8

| No. of teeth      | 396   |
|-------------------|-------|
| Pitch length (in) | 38.98 |
| Pitch length (mm) | 990   |
| h1 = Height (mm)  | 3.4   |
| Width (mm)        | 8     |
| Sleeve (Y/N)      | N     |