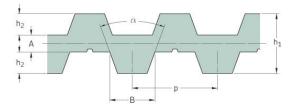

## PHG DB-T5-940-10

| No. of teeth      | 188   |
|-------------------|-------|
| Pitch length (in) | 37.01 |
| Pitch length (mm) | 940   |
| h1 = Height (mm)  | 3.4   |
| Width (mm)        | 10    |
| Sleeve (Y/N)      | N     |