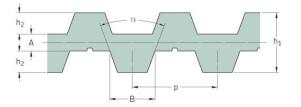

## PHG DA-T5-940-32

| No. of teeth      | 376   |
|-------------------|-------|
| Pitch length (in) | 37.01 |
| Pitch length (mm) | 940   |
| h1 = Height (mm)  | 3.4   |
| Width (mm)        | 32    |
| Sleeve (Y/N)      | N     |