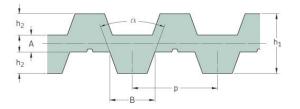

## PHG DB-T5-900-20

| No. of teeth      | 180   |
|-------------------|-------|
| Pitch length (in) | 35.43 |
| Pitch length (mm) | 900   |
| h1 = Height (mm)  | 3.4   |
| Width (mm)        | 20    |
| Sleeve (Y/N)      | N     |