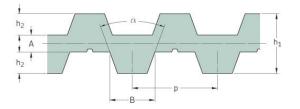

## PHG DB-T5-900-16

| No. of teeth      | 180   |
|-------------------|-------|
| Pitch length (in) | 35.43 |
| Pitch length (mm) | 900   |
| h1 = Height (mm)  | 3.4   |
| Width (mm)        | 16    |
| Sleeve (Y/N)      | N     |